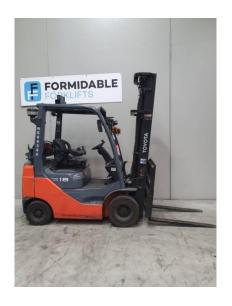

# Don't fork around with anybody else! 1300 438 3675 1300 GET FORK

Toyota 32-8FG18

\$0.00

| Product Type: | Forklift                    |
|---------------|-----------------------------|
|               |                             |
| Specification | Details                     |
| Sub-Type      | LPG / Petrol Counterbalance |
| Manufacturer  | Toyota                      |
| Model         | 32-8FG18                    |
| Year          | 2016                        |
| Stock Ref     | FU16100                     |

#### **Product Details**

Hours: Year: Stock Reference:

8,273 hrs 2016 FU16100 Model Specific: Status: Max Weight:

32-8FG18 Awaiting Arrival 3.00 t

Lift Capacity: Lift Height: Closed Height:

1.80 t 6.00 m 2.80 m Eng Type: Side Shift: Fork Positioner: