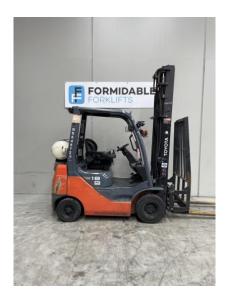

# Don't fork around with anybody else! 1300 438 3675 1300 GET FORK

Toyota 32-8FG18

\$0.00

| Product Type: | Forklift                    |
|---------------|-----------------------------|
|               |                             |
| Specification | Details                     |
| Sub-Type      | LPG / Petrol Counterbalance |
| Manufacturer  | Toyota                      |
| Model         | 32-8FG18                    |
| Year          | 2016                        |
| Stock Ref     | FU16323                     |

#### **Product Details**

Hours:

18,966 hrs

**Model Specific:** 

32-8FG18

Lift Capacity:

2.50 t

Eng Type:

Petrol/Gas

Fork Positioner:

Yes

Year:

2016

Status:

**Awaiting Arrival** 

Lift Height:

4.50 m

Attachment Type:

Mini lever, CNG

**Stock Reference:** 

FU16323

Max Weight:

4.00 t

**Closed Height:** 

2.85 m

Side Shift:

Yes