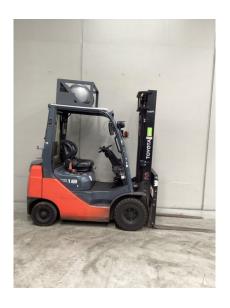

# Don't fork around with anybody else! 1300 438 3675 1300 GET FORK

Toyota 32-8FG18

\$0.00

| Product Type: | Forklift                    |
|---------------|-----------------------------|
|               |                             |
| Specification | Details                     |
| Sub-Type      | LPG / Petrol Counterbalance |
| Manufacturer  | Toyota                      |
| Model         | 32-8FG18                    |
| Year          | 2016                        |
| Stock Ref     | FU19892                     |

#### **Product Details**

**Hours:** Year: 12,403 hrs 2016

Model Specific:Status:32-8FG18Awaiting Arrival

Lift Capacity:

1.80 t

2.70 m

Eng Type:

Side Shift:

Petrol/Gas

Yes

Stock Reference:

FU19892 Max Weight: 2.80 t

**Closed Height:** 

2.50 m