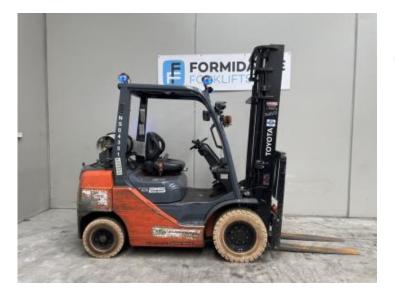

## \$0.00

| Product Type: | Forklift                    |
|---------------|-----------------------------|
|               |                             |
| Specification | Details                     |
| Sub-Type      | LPG / Petrol Counterbalance |
| Manufacturer  | Toyota                      |
| Model         | 32-8FG25                    |
| Year          | 2016                        |
| Stock Ref     | FU16453                     |

## **Product Details**

Hours: 18,707 hrs Model Specific: 32-8FG25 Lift Capacity: 2.50 t Eng Type: Petrol/Gas Year: 2016 Status: Awaiting Arrival Lift Height: 4.00 m Side Shift: Yes Stock Reference: FU16453 Max Weight: 4.00 t Closed Height: 2.65 m