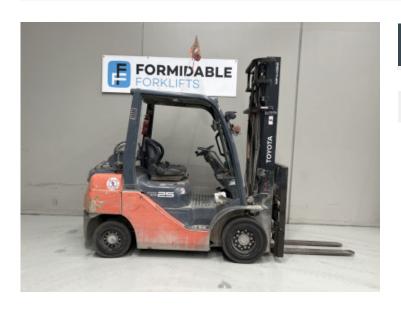

# Don't fork around with anybody else! 1300 438 3675 1300 GET FORK

Toyota 32-8FG25

\$0.00

| Product Type: | Forklift                    |
|---------------|-----------------------------|
|               |                             |
| Specification | Details                     |
| Sub-Type      | LPG / Petrol Counterbalance |
| Manufacturer  | Toyota                      |
| Model         | 32-8FG25                    |
| Year          | 2016                        |
| Stock Ref     | FU18954                     |

#### **Product Details**

Hours: Year: Stock Reference:

6,111 hrs 2016 FU18954 Model Specific: Status: Max Weight:

32-8FG25 Awaiting Arrival 4.00 t

Lift Capacity: Lift Height: Closed Height:

2.50 t 4.00 m 2.65 m