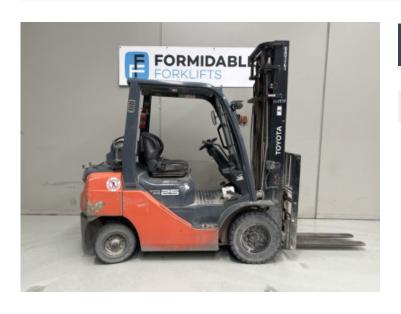

# Don't fork around with anybody else! 1300 438 3675 1300 GET FORK

Toyota 32-8FG25

\$0.00

| Product Type: | Forklift                    |
|---------------|-----------------------------|
|               |                             |
| Specification | Details                     |
| Sub-Type      | LPG / Petrol Counterbalance |
| Manufacturer  | Toyota                      |
| Model         | 32-8FG25                    |
| Year          | 2016                        |
| Stock Ref     | FU18958                     |

#### **Product Details**

Hours: Year: Stock Reference:

5,308 hrs 2016 FU18958 Model Specific: Status: Max Weight:

32-8FG25 Awaiting Arrival 4.00 t

Lift Capacity: Lift Height: Closed Height:

2.50 t 4.00 m 2.65 m