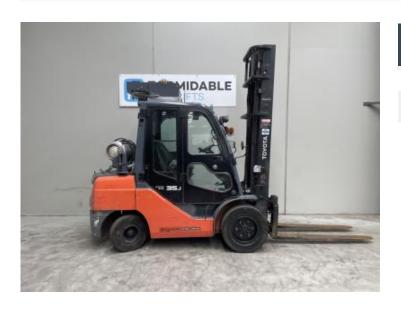

# Don't fork around with anybody else! 1300 438 3675 1300 GET FORK

Toyota 32-8FGJ35

\$0.00

| Product Type: | Forklift                    |
|---------------|-----------------------------|
|               |                             |
| Specification | Details                     |
| Sub-Type      | LPG / Petrol Counterbalance |
| Manufacturer  | Toyota                      |
| Model         | 32-8FGJ35                   |
| Year          | 2016                        |
| Stock Ref     | FU16253                     |

#### **Product Details**

Hours: Year: Stock Reference:

 15,079 hrs
 2016
 FU16253

 Model Specific:
 Status:
 Max Weight:

32-8FGJ35 Awaiting Arrival 5.20 t

Lift Capacity: Lift Height: Closed Height:

3.50 t 4.50 m 2.85 m