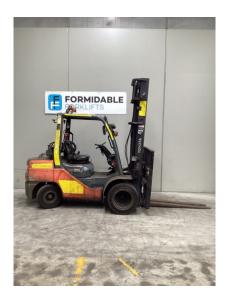

# Don't fork around with anybody else! 1300 438 3675 1300 GET FORK

Toyota 32-8FGJ35

\$0.00

| Product Type: | Forklift                    |
|---------------|-----------------------------|
|               |                             |
| Specification | Details                     |
| Sub-Type      | LPG / Petrol Counterbalance |
| Manufacturer  | Toyota                      |
| Model         | 32-8FGJ35                   |
| Year          | 2016                        |
| Stock Ref     | FU18573                     |

#### **Product Details**

Hours: Year: Stock Reference:

21,466 hrs2016FU18573Model Specific:Status:Max Weight:

32-8FGJ35 Awaiting Arrival 6.00 t

Lift Capacity: Lift Height: Closed Height:

3.50 t 4.50 m 3.00 m