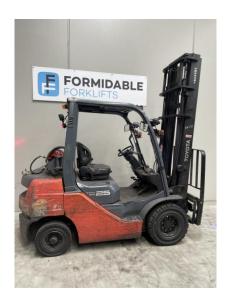

# Don't fork around with anybody else! 1300 438 3675 1300 GET FORK

Toyota 32-8FG25

\$0.00

| Product Type: | Forklift                    |
|---------------|-----------------------------|
|               |                             |
| Specification | Details                     |
| Sub-Type      | LPG / Petrol Counterbalance |
| Manufacturer  | Toyota                      |
| Model         | 32-8FG25                    |
| Year          | 2017                        |
| Stock Ref     | FU16081                     |

#### **Product Details**

Hours: Year: Stock Reference:

13,123 hrs 2017 FU16081

Model Specific:Status:Fleet #:32-8FG25Awaiting ArrivalFU16081Max Weight:Lift Capacity:Lift Height:

Max Weight:Lift Capacity:Lift Height:4.00 t2.50 t4.50 m

Closed Height:Eng Type:Side Shift:2.85 mPetrol/GasYes

Fork Positioner:

Yes