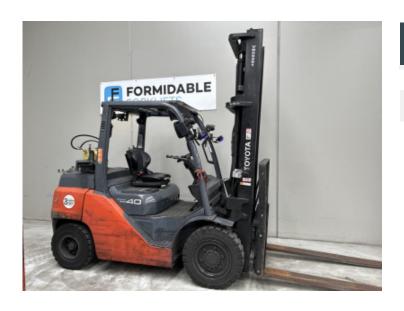

## Toyota 8FG40N

\$0.00

| Product Type: | Forklift                    |
|---------------|-----------------------------|
|               |                             |
| Specification | Details                     |
| Sub-Type      | LPG / Petrol Counterbalance |
| Manufacturer  | Toyota                      |
| Model         | 8FG40N                      |
| Year          | 2017                        |
| Stock Ref     | FU18524                     |

#### **Product Details**

Hours: Year: Stock Reference:

8,061 hrs2017FU18524Model Specific:Status:Max Weight:

8FG40N Awaiting Arrival 7.00 t

Lift Capacity: Lift Height: Closed Height: 4.00 t 3.00 m

Eng Type:Side Shift:Fork Positioner:Petrol/GasYesYes