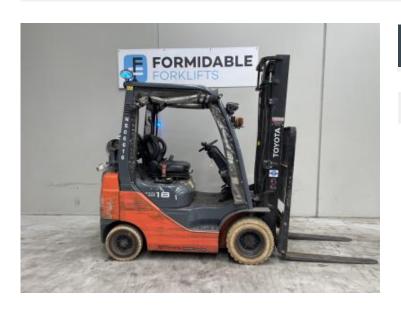

# Don't fork around with anybody else! 1300 438 3675 1300 GET FORK

Toyota 32-8FG18

\$0.00

| Product Type: | Forklift                    |
|---------------|-----------------------------|
|               |                             |
| Specification | Details                     |
| Sub-Type      | LPG / Petrol Counterbalance |
| Manufacturer  | Toyota                      |
| Model         | 32-8FG18                    |
| Year          | 2018                        |
| Stock Ref     | FU16277                     |

#### **Product Details**

**Hours:** Year: 10,285 hrs 2018

Model Specific:Status:32-8FG18Awaiting ArrivalLift Capacity:Lift Height:

1.80 t 3.70 m

Eng Type: Side Shift:
Petrol/Gas Yes

Shift:

**Stock Reference:** 

FU16277 Max Weight: 3.00 t

**Closed Height:** 

2.40 m