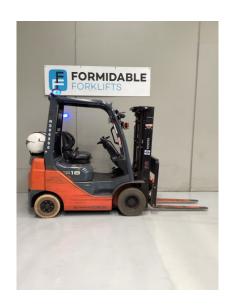

# Don't fork around with anybody else! 1300 438 3675 1300 GET FORK

Toyota 32-8FG18

\$0.00

| Product Type: | Forklift                    |
|---------------|-----------------------------|
|               |                             |
| Specification | Details                     |
| Sub-Type      | LPG / Petrol Counterbalance |
| Manufacturer  | Toyota                      |
| Model         | 32-8FG18                    |
| Year          | 2018                        |
| Stock Ref     | FU18922                     |

#### **Product Details**

**Hours:** 17,947 hrs

Model Specific:

32-8FG18 Lift Capacity:

1.80 t

**Eng Type:** Petrol/Gas

**Year:** 2018

Status: