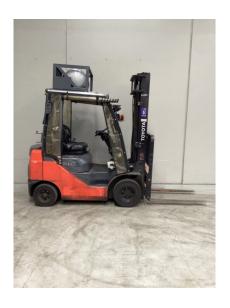

# Don't fork around with anybody else! 1300 438 3675 1300 GET FORK

Toyota 32-8FG18

\$0.00

| Product Type: | Forklift                    |
|---------------|-----------------------------|
|               |                             |
| Specification | Details                     |
| Sub-Type      | LPG / Petrol Counterbalance |
| Manufacturer  | Toyota                      |
| Model         | 32-8FG18                    |
| Year          | 2018                        |
| Stock Ref     | FU19896                     |

#### **Product Details**

Hours: 11,338 hrs

Model Specific: 32-8FG18

Lift Capacity:

1.80 t

**Eng Type:** Petrol/Gas

**Year:** 2018

Status:

Awaiting Arrival

**Lift Height:** 3.70 m

Side Shift:

Yes

Stock Reference:

FU19896 Max Weight: 2.80 t

**Closed Height:** 

2.50 m