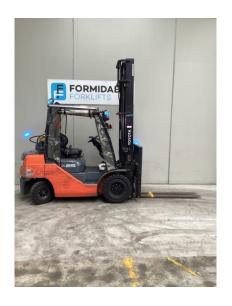

# Don't fork around with anybody else! 1300 438 3675 1300 GET FORK

Toyota 32-8FG25

\$0.00

| Product Type: | Forklift                    |
|---------------|-----------------------------|
|               |                             |
| Specification | Details                     |
| Sub-Type      | LPG / Petrol Counterbalance |
| Manufacturer  | Toyota                      |
| Model         | 32-8FG25                    |
| Year          | 2018                        |
| Stock Ref     | FU18830                     |

#### **Product Details**

Hours: Year: Stock Reference:

12,947 hrs2018FU18830Model Specific:Status:Max Weight:

32-8FG25 Awaiting Arrival 4.00 t

Lift Capacity: Lift Height: Closed Height:

2.50 t 5.00 m 3.10 m

Eng Type: Side Shift: Fork Positioner:

Petrol/Gas Yes Yes