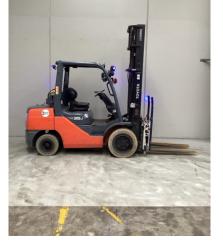

Don't fork around with anybody else! 1300 438 3675 1300 GET FORK

Toyota 32-8FGJ35

\$0.00

| Product Type: | Forklift                    |
|---------------|-----------------------------|
| Specification | Details                     |
| Sub-Type      | LPG / Petrol Counterbalance |
| Manufacturer  | Toyota                      |
| Model         | 32-8FGJ35                   |
| Year          | 2018                        |
| Stock Ref     | FU19916                     |

## **Product Details**

Hours: 10,031 hrs Model Specific: 32-8FGJ35 Lift Capacity: 3.50 t Eng Type: Petrol/Gas Year: 2018 Status: Awaiting Arrival Lift Height: 4.50 m Side Shift: Yes Stock Reference: FU19916 Max Weight: 5.30 t Closed Height: 3.50 m