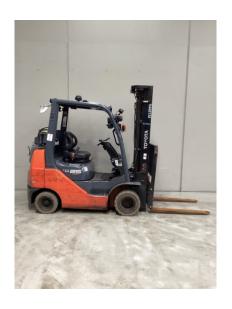

## Toyota 32-8FGK25

\$0.00

| Product Type: | Forklift                    |
|---------------|-----------------------------|
|               |                             |
| Specification | Details                     |
| Sub-Type      | LPG / Petrol Counterbalance |
| Manufacturer  | Toyota                      |
| Model         | 32-8FGK25                   |
| Year          | 2018                        |
| Stock Ref     | FU19914                     |

#### **Product Details**

**Hours:** Year: 13,227 hrs 2018

Model Specific:Status:32-8FGK25Awaiting ArrivalLift Capacity:Lift Height:

2.50 t 5.50 m

Eng Type: Side Shift: Yes

**Stock Reference:** 

FU19914 Max Weight: 4.00 t