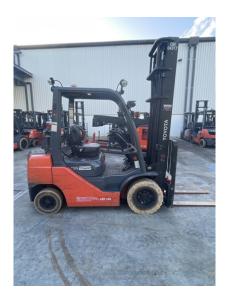

## Toyota 8FG25

\$0.00

| Product Type: | Forklift                    |
|---------------|-----------------------------|
|               |                             |
| Specification | Details                     |
| Sub-Type      | LPG / Petrol Counterbalance |
| Manufacturer  | Toyota                      |
| Model         | 8FG25                       |
| Year          | 2018                        |
| Stock Ref     | FU18443                     |

#### **Product Details**

**Hours:** 19,225 hrs

10,2201110

Model Specific:

8FG25 Fleet #:

QB04317

Lift Capacity:

2,240.00 t **Eng Type:** 

Petrol/Gas

Fork Positioner:

No

Charger:

No

Year:

2018

**Operating Hours:** 

19,225 hrs **Max Weight:** 

3,820.00 t

Lift Height: 4,500.00 m

Tyne Length: 1,200 mm

Speed Limited:

Yes

**Stock Reference:** 

FU18443

Status:

Awaiting Arrival **Tilt Degrees:** 

6.00 deg

Closed Height:

2,490.00 m

Side Shift: Yes

**Transmission:** 

Automatic