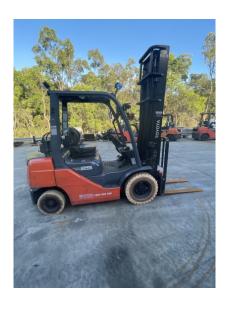

## Toyota 8FG25

\$0.00

| Product Type: | Forklift                    |
|---------------|-----------------------------|
|               |                             |
| Specification | Details                     |
| Sub-Type      | LPG / Petrol Counterbalance |
| Manufacturer  | Toyota                      |
| Model         | 8FG25                       |
| Year          | 2018                        |
| Stock Ref     | FU18444                     |

#### **Product Details**

Hours: 19,507 hrs

**Model Specific:** 

8FG25 Fleet #:

QB04318 **Lift Capacity:** 

2,240.00 t Eng Type: Petrol/Gas

Fork Positioner:

No

Charger:

No

Year: 2018

**Operating Hours:** 

19,507 hrs Max Weight:

3,620.00 t Lift Height: 4,500.00 m Tyne Length:

1,200 mm **Speed Limited:** 

Yes

Stock Reference:

FU18444 Status:

**Awaiting Arrival** Tilt Degrees: 6.00 deg

**Closed Height:** 2,490.00 m Side Shift:

Yes

Transmission: Automatic