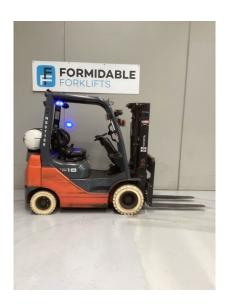

# Don't fork around with anybody else! 1300 438 3675 1300 GET FORK

Toyota 32-8FG18

\$0.00

| Product Type: | Forklift                    |
|---------------|-----------------------------|
|               |                             |
| Specification | Details                     |
| Sub-Type      | LPG / Petrol Counterbalance |
| Manufacturer  | Toyota                      |
| Model         | 32-8FG18                    |
| Year          | 2019                        |
| Stock Ref     | FU18923                     |

#### **Product Details**

**Hours:** Year: 18,382 hrs 2019

Model Specific:Status:32-8FG18Awaiting Arrival

Lift Capacity:

1.80 t

4.30 m

Eng Type:

Petrol/Gas

Lift Height:

4.30 m

Side Shift:

Yes

Stock Reference:

FU18923 Max Weight: 2.90 t

**Closed Height:** 

2.15 m