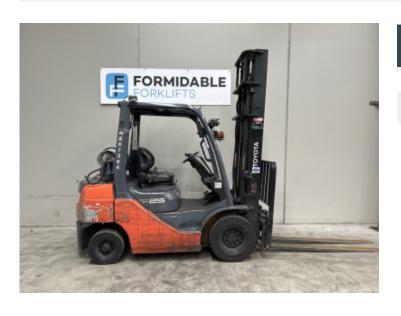

## Toyota 32-8FG25

\$0.00

| Product Type: | Forklift                    |
|---------------|-----------------------------|
|               |                             |
| Specification | Details                     |
| Sub-Type      | LPG / Petrol Counterbalance |
| Manufacturer  | Toyota                      |
| Model         | 32-8FG25                    |
| Year          | 2019                        |
| Stock Ref     | FU18400                     |

#### **Product Details**

Hours: Year: Stock Reference:

14,174 hrs2019FU18400Model Specific:Status:Max Weight:

32-8FG25 Awaiting Arrival 4.00 t

Lift Capacity: Lift Height: Closed Height:

2.50 t 4.50 m 2.85 m

Eng Type: Side Shift: Fork Positioner:

Petrol/Gas Yes Yes