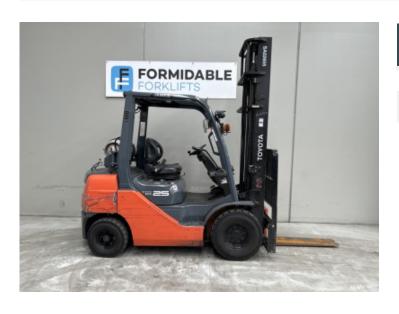

# Don't fork around with anybody else! 1300 438 3675 1300 GET FORK

Toyota 32-8FG25

\$0.00

| Product Type: | Forklift                    |
|---------------|-----------------------------|
|               | ·                           |
| Specification | Details                     |
| Sub-Type      | LPG / Petrol Counterbalance |
| Manufacturer  | Toyota                      |
| Model         | 32-8FG25                    |
| Year          | 2019                        |
| Stock Ref     | FU18507                     |

#### **Product Details**

Hours: Year: Stock Reference:

9,455 hrs2019FU18507Model Specific:Status:Max Weight:

32-8FG25 Awaiting Arrival 4.00 t

Lift Capacity: Lift Height: Closed Height:

2.50 t4.50 m2.85 mEng Type:Attachment Type:Side Shift:Petrol/GasPneumatic tyresYes