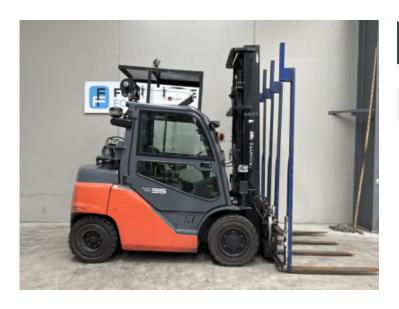

# Toyota 8FG35N

\$0.00

| Product Type: | Forklift                    |
|---------------|-----------------------------|
|               |                             |
| Specification | Details                     |
| Sub-Type      | LPG / Petrol Counterbalance |
| Manufacturer  | Toyota                      |
| Model         | 8FG35N                      |
| Year          | 2019                        |
| Stock Ref     | FU18223                     |

#### **Product Details**

Hours: Year: Stock Reference:

13,384 hrs2019FU18223Model Specific:Status:Max Weight:

8FG35N Awaiting Arrival 6.50 t

Lift Capacity: Lift Height: Closed Height:

3.50 t 4.50 m 3.00 m

Eng Type: Attachment Type:

Petrol/Gas Full cab, a/c, twin pallet handler, mini lever