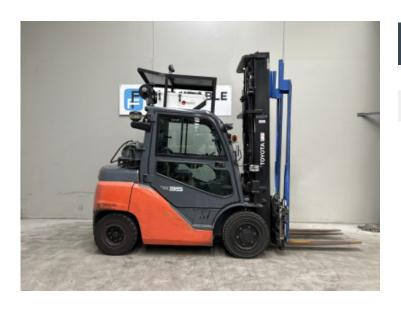

## Toyota 8FG35N

\$0.00

| Product Type: | Forklift                    |
|---------------|-----------------------------|
|               |                             |
| Specification | Details                     |
| Sub-Type      | LPG / Petrol Counterbalance |
| Manufacturer  | Toyota                      |
| Model         | 8FG35N                      |
| Year          | 2019                        |
| Stock Ref     | FU18224                     |

#### **Product Details**

Hours: Year: Stock Reference:

14,032 hrs2019FU18224Model Specific:Status:Max Weight:

8FG35N Awaiting Arrival 6.50 t

Lift Capacity: Lift Height: Closed Height:

3.50 t 4.50 m 3.00 m

Eng Type: Attachment Type:

Petrol/Gas Full cab, a/c, twin pallet handler, mini lever