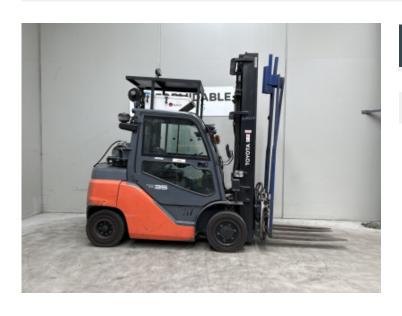

## Toyota 8FG35N

\$0.00

| Product Type: | Forklift                    |
|---------------|-----------------------------|
|               |                             |
| Specification | Details                     |
| Sub-Type      | LPG / Petrol Counterbalance |
| Manufacturer  | Toyota                      |
| Model         | 8FG35N                      |
| Year          | 2019                        |
| Stock Ref     | FU18225                     |

#### **Product Details**

Hours: Year: Stock Reference:

 16,630 hrs
 2019
 FU18225

 Model Specific:
 Status:
 Max Weight:

8FG35N Awaiting Arrival 6.50 t

Lift Capacity: Lift Height: Closed Height:

3.50 t 4.50 m 3.00 m

Eng Type: Attachment Type:

Petrol/Gas Full cab, a/c, twin pallet handler, mini lever