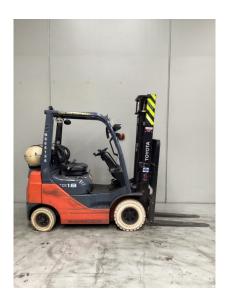

# Don't fork around with anybody else! 1300 438 3675 1300 GET FORK

Toyota 32-8FG18

\$0.00

| Product Type: | Forklift                    |
|---------------|-----------------------------|
|               |                             |
| Specification | Details                     |
| Sub-Type      | LPG / Petrol Counterbalance |
| Manufacturer  | Toyota                      |
| Model         | 32-8FG18                    |
| Year          | 2020                        |
| Stock Ref     | FU19654                     |

#### **Product Details**

Hours: Year: 13,167 hrs 2020
Model Specific: Status:

32-8FG18 Awaiting Arrival
Lift Capacity: Lift Height:
1.80 t 3.70 m

1.80 t 3.70 m

Eng Type: Side Shift: Yes

Stock Reference:

FU19654 Max Weight: 2.80 t