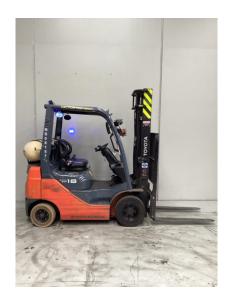

# Don't fork around with anybody else! 1300 438 3675 1300 GET FORK

Toyota 32-8FG18

\$0.00

| Product Type: | Forklift                    |
|---------------|-----------------------------|
|               |                             |
| Specification | Details                     |
| Sub-Type      | LPG / Petrol Counterbalance |
| Manufacturer  | Toyota                      |
| Model         | 32-8FG18                    |
| Year          | 2020                        |
| Stock Ref     | FU19684                     |

#### **Product Details**

Hours: Year: 12,424 hrs 2020

**Model Specific:** Status: 32-8FG18 **Awaiting Arrival** 

**Lift Capacity:** Lift Height: 3.70 m 1.80 t Eng Type: Side Shift: Petrol/Gas

Yes

Stock Reference:

FU19684 Max Weight: 2.80 t

**Closed Height:** 

2.40 m