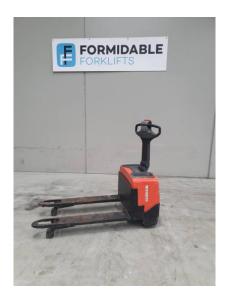

## **Specification** Sub-Type Pallet Truck

BT Manufacturer

> Model LWE130

**Details** 

Year 2007

Stock Ref FU15746

#### **Product Details**

Hours:

1,121 hrs

**Model Specific:** 

LWE130

**Lift Capacity:** 

1.30 t

Eng Type:

Electric

**Charger:** 

true

Year:

2007

Status:

**Awaiting Arrival** 

Lift Height:

0.20 m

Side Shift:

No

**Stock Reference:** 

FU15746

Max Weight:

0.50 t

**Closed Height:** 

1.00 m

Fork Positioner:

No