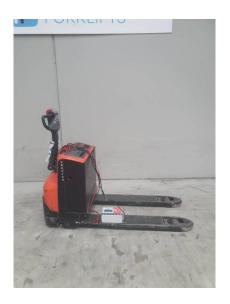

# Don't fork around with anybody else! 1300 438 3675 1300 GET FORK

BT LWE180

\$0.00

| Product Type: | Forklift     |
|---------------|--------------|
|               |              |
| Specification | Details      |
| Sub-Type      | Pallet Truck |
| Manufacturer  | ВТ           |
| Model         | LWE180       |
| Year          | 2011         |
| Stock Ref     | FU15816      |

#### **Product Details**

**Hours:** Year: 5,964 hrs 2011

Model Specific: Status:
LWE180 Awaiting Arri

LWE180 Awaiting Arrival

Max Weight: Lift Capacity:

0.50 t 1.80 t Closed Height: Eng Type:

1.00 m Electric

Fork Positioner: Charger:
No true

Stock Reference:

FU15816

Operator Type:
Pedestrian
Lift Height:
0.20 m
Side Shift:

No