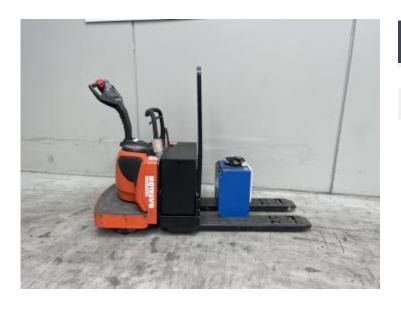

# Specification Details Sub-Type Pallet Truck Manufacturer Raymond Model 8410 Year 2013 Stock Ref FU16070

### **Product Details**

Side Shift:

Hours: **Stock Reference:** Year:

2,051 hrs 2013 FU16070

**Model Specific:** Status: Fleet #: 8410 **Awaiting Arrival** VR03495

Max Weight: **Lift Capacity:** Lift Height:

1.30 t 2.70 t 0.20 m **Closed Height:** Eng Type: **Attachment Type:** 1.50 m Electric 2023 battery

Charger: Yes true