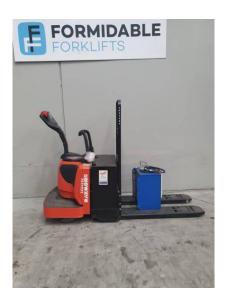

# Raymond 8410

\$0.00

# Specification Details Sub-Type Pallet Truck Manufacturer Raymond Model 8410 Year 2013 Stock Ref FU16071

### **Product Details**

Hours:

4,593 hrs

**Model Specific:** 

8410

**Lift Capacity:** 

3.00 t

Eng Type:

Electric

Charger:

true

Year:

2013

Status:

**Awaiting Arrival** 

Lift Height:

0.20 m

Side Shift:

No

**Stock Reference:** 

FU16071

Max Weight:

0.50 t

**Closed Height:** 

1.50 m

Fork Positioner:

No