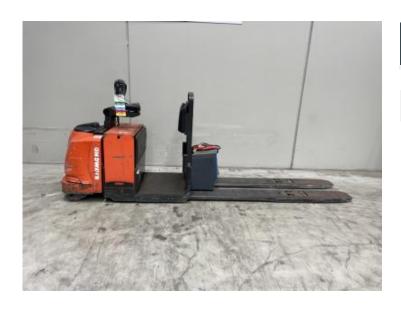

## Raymond 8510

\$0.00

| Specification | Details      |
|---------------|--------------|
| Sub-Type      | Pallet Truck |
| Manufacturer  | Raymond      |
| Model         | 8510         |
| Year          | 2013         |
|               |              |

#### **Product Details**

Hours: Year: Stock Reference:

5,057 hrs 2013 FU16374 Model Specific: Status: Max Weight:

8510 Awaiting Arrival 1.60 t

Lift Capacity: Lift Height: Closed Height:

Lift Capacity: Lift Height: Closed Height: 2.70 t 0.20 m 1.50 m