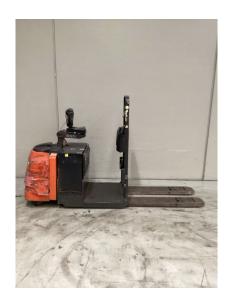

## Raymond 8510

\$0.00

| Product Type: | Forklift     |
|---------------|--------------|
|               |              |
| Specification | Details      |
| Sub-Type      | Pallet Truck |
| Manufacturer  | Raymond      |
| Model         | 8510         |
| Year          | 2014         |
| Stock Ref     | FU19673      |

#### **Product Details**

Hours:

7,573 hrs

**Model Specific:** 

8510

**Lift Capacity:** 

2.70 t

Eng Type:

Electric

Year:

2014

Status:

**Awaiting Arrival** 

Lift Height:

0.20 m

**Stock Reference:** 

FU19673

Max Weight:

1.50 t

**Closed Height:** 

1.80 m