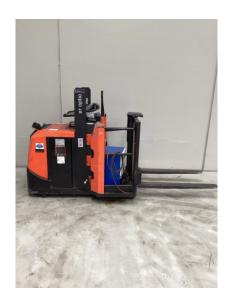

# Don't fork around with anybody else! 1300 438 3675 1300 GET FORK

BT OSE100

\$0.00

| Product Type: | Forklift     |
|---------------|--------------|
|               |              |
| Specification | Details      |
| Sub-Type      | Pallet Truck |
| Manufacturer  | ВТ           |
| Model         | OSE100       |
| Year          | 2016         |
| Stock Ref     | FU19420      |

#### **Product Details**

Hours:

3,555 hrs

**Model Specific:** 

OSE100

**Lift Capacity:** 

1.00 t

Eng Type:

Electric

Year:

2016

Status:

Awaiting Arrival

Lift Height:

1.88 m

Stock Reference:

FU19420

Max Weight:

1.90 t

**Closed Height:** 

1.60 m