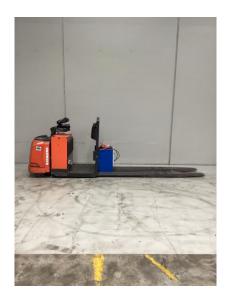

## Raymond 8510

\$0.00

| Product Type: | Forklift     |
|---------------|--------------|
|               |              |
| Specification | Details      |
| Sub-Type      | Pallet Truck |
| Manufacturer  | Raymond      |
| Model         | 8510         |
| Year          | 2016         |
| Stock Ref     | FU19527      |

#### **Product Details**

Hours:

2,981 hrs

**Model Specific:** 

8510

**Lift Capacity:** 

2.70 t

Eng Type:

Electric

Year:

2016

Status:

**Awaiting Arrival** 

Lift Height:

0.20 m

**Stock Reference:** 

FU19527

Max Weight:

1.60 t

**Closed Height:** 

1.60 m