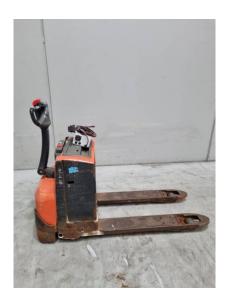

## Don't fork around with anybody else! 1300 438 3675 1300 GET FORK

**Forklift** 

LWE200

BT LWE200

\$0.00

Product Type:

# Specification Details Sub-Type Pallet Truck Manufacturer BT

Model

Year 2018
Stock Ref FU15081

Description

#### **Product Details**

Charger: true

Hours: Year: Stock Reference:

4,650 hrs 2018 FU15081

Model Specific: Status: Fleet #:

LWE200 Awaiting Arrival 15081
Operator Type: Max Weight: Lift Capacity:

Pedestrian 0.62 t 2.00 t

Lift Height: Closed Height: Eng Type:
0.20 m 1.50 m Electric