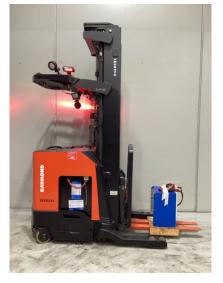

## Raymond R45TT

\$0.00

| Product Type: | Forklift       |
|---------------|----------------|
| Specification | Details        |
|               | Reach Forklift |
| Manufacturer  | Raymond        |
| Model         | R45TT          |
| Year          | 2017           |
| Stock Ref     | FU19732        |

## **Product Details**

Hours: 8,010 hrs Model Specific: 750-R45TT Lift Capacity: 2.00 t Eng Type: Electric Year: 2017 Status: Awaiting Arrival Lift Height: 7.10 m Stock Reference: FU19732 Max Weight: 4.10 t Closed Height: 3.20 m