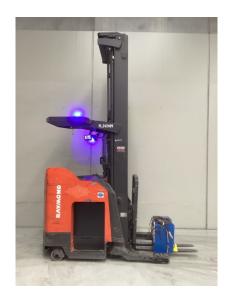

# Raymond 7700

\$0.00

Product Type:

# Specification Details Sub-Type Reach Forklift Manufacturer Raymond

Model

Year

Stock Ref FU19117

#### **Product Details**

Hours: 11,421 hrs

**Model Specific:** 

770-R45TT

**Lift Capacity:** 

2.00 t

Eng Type:

Electric