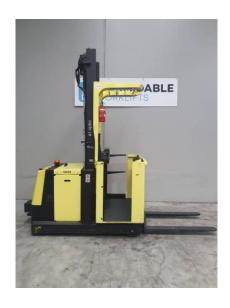

# Product Type: Forklift Specification Details Sub-Type Stock Picker Manufacturer BT Model OME100M Year 2017 Stock Ref FU16379

### **Product Details**

Hours:

1,136 hrs

**Model Specific:** 

OME100M

**Lift Capacity:** 

0.85 t

Eng Type:

Electric

Charger:

true

Year:

2017

Status:

**Awaiting Arrival** 

Lift Height:

5.20 m

Side Shift:

No

**Stock Reference:** 

FU16379

Max Weight:

2.30 t

**Closed Height:** 

3.00 m

Fork Positioner:

No