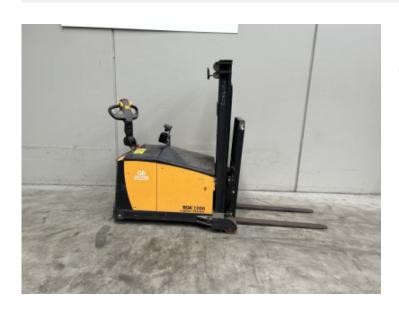

### Product Type: Forklift

# Specification Details Sub-Type Walk Behind Manufacturer Sumi Model Boa Year 2010 Stock Ref FU18302

#### **Product Details**

Hours: Year: 1,208 hrs 2010

**Model Specific:** Status: BOA 1200-2.5 **Awaiting Arrival Lift Capacity:** Lift Height:

1.50 t Eng Type: **Attachment Type:** Electric Power steering

2.50 m

**Stock Reference:** 

FU18302 Max Weight: 1.70 t

**Closed Height:** 

1.80 m